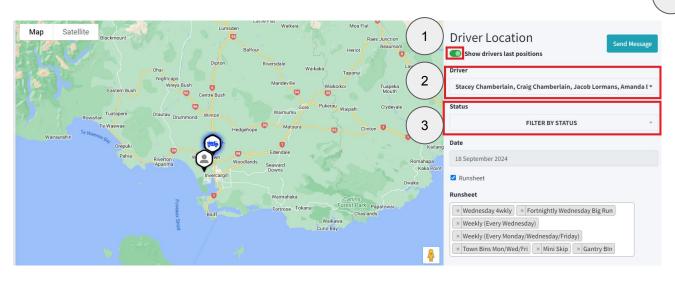

## **User Guide: Driver Location**

Explanation: This feature allows you to track the real-time location of your drivers, including their timesheets, using custom filters.

## **How to View Driver Location:**

- Driver Timesheet Overtime Not available 6 PM Not available 5 PM Not available Driver: Jacob Lormans [send message] Type: Empty : Task: E-YKDAM9874DBZ Customer: STEFAN GUTSELL Date Complated: 2024-09-18 16:09:37 Total Time: 00:00 Total Distance: 0KM Driver: Jacob Lormans [send message] Type: Empty :-----Task: E-V4ZCTXRIOAAU Status: Complete Customer: Richard Bekhuis Date Complated: 2024-09-18 16:09:35 Total Time: 00:00 Total Distance: 0KM Driver: Jacob Lormans [send message] Type: Empty Task: E-DKLK4I4FKAOO Status: Completed Customer: Phedra Griffin Date Complated: 2024-09-18 16:09:35 Total Time: 00:00 Total Distance: 0KM Driver: Jacob Lormans [send message] Type: Empty
- 1. Click the "Show Driver's Last Position" button to view the last known location of your drivers.
- 2. Select the driver's name from the list.
- 3. Choose the task status you wish to view (e.g., completed, in-progress).
- 4. You can also view the timesheet of the selected driver.